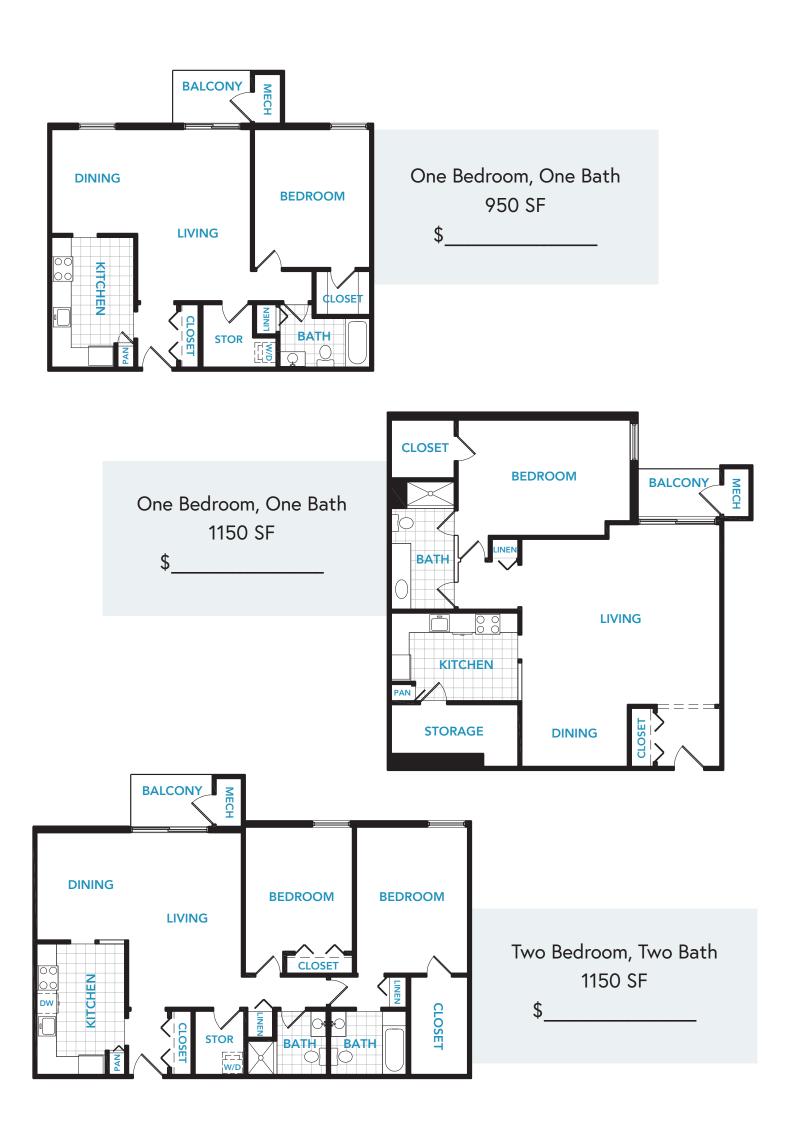

# WELCOME HOME

Park House Southfield offers spacious one and two bedroom apartments with all the comforts of home.

Cook a meal, decorate, watch your favorite TV show, have family over for game night or entertain new friends in your apartment home.

This is your home and we want you to be content and enjoy your surroundings. With three floor plans to choose from, we know you will find the perfect apartment home that is right for you.

Home Is Where
The Heart Is,
Make Friends,
Stay Engaged,
Be Active.