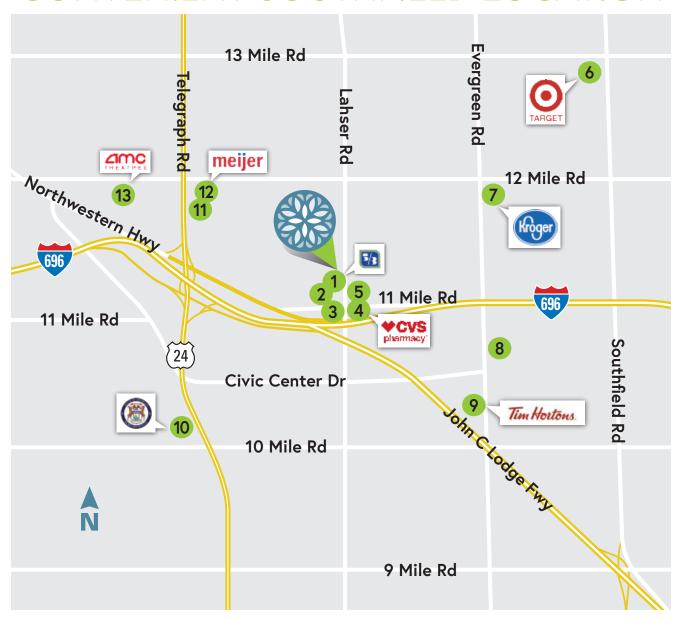

## CONVENIENT SOUTHFIELD LOCATION

#### 27577 Lahser Road, Suite 129, Southfield, MI 48034

P: (248) 353-5835 • F: (248) 356-3734 • www.ParkHouseSouthfield.com

- 1. Fifth Third Bank
- 2. US Post Office
- **3.** Greyhound Bus Station
- 4. CVS
- 5. Comerica Bank
- 6. Target
- **7.** Kroger

- 8. Southfield City Centre
  Public Library & Pavilion
- 9. Tim Hortons
- **10.** Secretary of State
- 11. Tel-Twelve Mall
- 12. Meijer
- 13. AMC Star Southfield 20